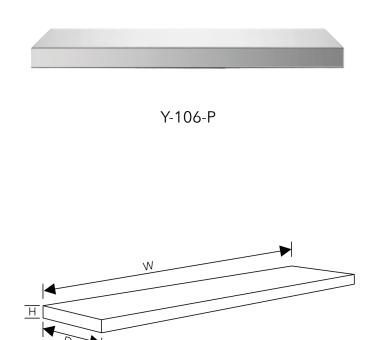

## FEATURES

Model

Product

Size

Slope

Hardware

• Premium 304 Grade Stainless Steel

Y-106-P

1/8"

**Floating Shelf** 

- Equipped with SoundDefy<sup>™</sup> noise concealing technology
- An appropriate slope ensures proper drainage of water
- Double walled stainless steel construction ensures no screws are visible after installation

18"(W) x 5"(D) x 1 1/4"(H)

Included, Concealed

Brushed Brass (-BBRS)

| FINISHES | Polished (-P)            | Brushed Bronze (-BBRZ) | Light Beige (-LTBGE)       |
|----------|--------------------------|------------------------|----------------------------|
|          | Brushed (-B)             | Antique Brass (-ABRS)  | Grey (-GRAY)               |
|          | Brushed Gold (-BGLD)     | Antique Copper (-ACOP) | Beige (-BEIGE)             |
|          | Matte Black (-BLK)       | Matte White (-WHT)     | Polished Gold (-PGLD)      |
|          | Oil Rubbed Bronze (-ORB) | Brushed Black (-BRBLK) | Polished Rose Gold (-PRGD) |
|          |                          |                        |                            |